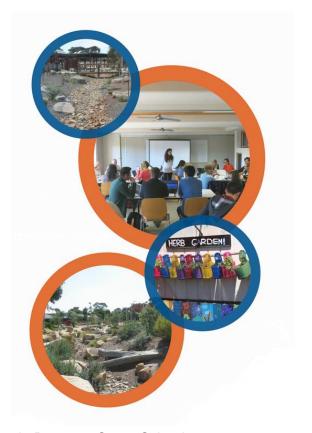

A customised program has been developed for Tulliallan Primary School to ensure teachers, students and the school community are supported towards more sustainable patterns of living. This includes an induction on sustainability, facilitation of staff & student green teams, teacher professional development, and community engagement.

The program will help our school use less water, gas and energy, send less waste to landfill, increase our school grounds' biodiversity, achieve financial savings, engage students in the environment, and involve families and other members of our school and local

community as we aim towards achieving 5Star recognition in ResourceSmart Schools.

ResourceSmart Schools program for PPP schools flyer (PDF)
CERES Community Environment Park – <a href="https://www.ceres.org.au">www.ceres.org.au</a>
CERES Education website, The Sustainability Hub – <a href="http://sustainability.ceres.org.au">http://sustainability.ceres.org.au</a>